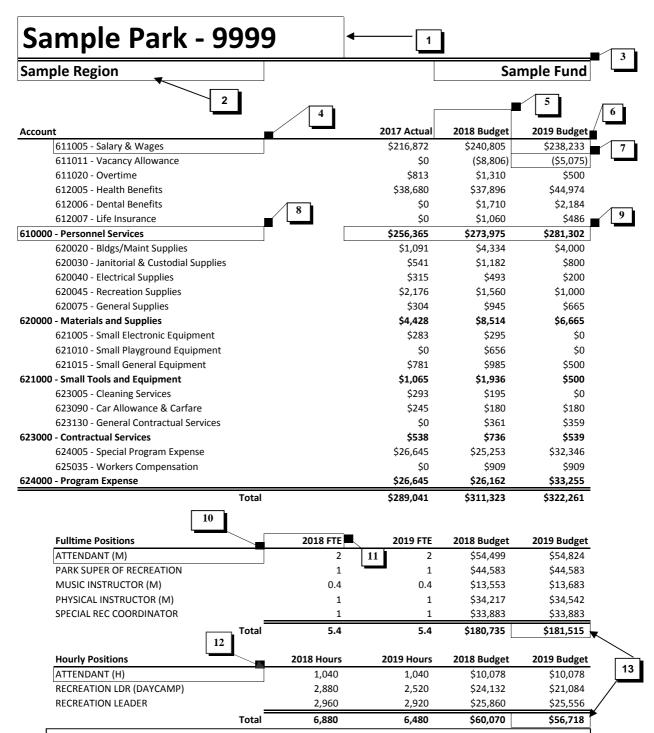

- 1- name and number of park or department
- 2- indication of Region (Central, North, South), Districtwide or District Administration
- 3- fund designation (corporate, liability, etc.)
- 4- account number and name
- $\mbox{5-}\mbox{ budget}$  value for previous year, information published before year end
- 6- "salary & wages" should equal sum of fulltime and hourly totals (see 14)
- 7- parentheses designate a negative value
- 8- account class name and number
- 9- account class subtotals
- 10- (M) designates a monthly position
- 11- FTE: full time equivalent, based upon 2080 hours per year
- 12- (H) designates an hourly position
- 13- the sum of these values should equal the "Salary & Wages" value (see 6)